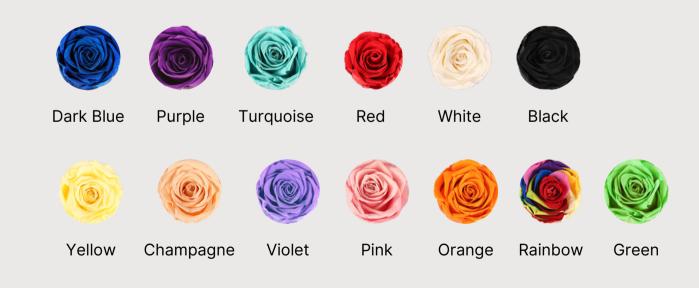

gful and unforgettable gesture.

#### One-year lasting Real flowers

Instead of flowers that have a short life span, purchase ones that stay tender for at-least 365 days!



Mahd Enterpise

https://www.mahdenterprise.com/

Model Z Summer 2023



## Model Z

Size Life span MOQ:
Option 1: 16 roses Last 365 days 16 UNITS

Option 2: 25 roses

#### Box



#### Roses



Model Z Summer 2023



## Jolie

Size Life span MOQ: 4 roses Last 365 days 70 UNITS

#### Box



#### Roses



Model Posh Summer 2023



## Model Posh

Size Life span Features MOQ:

Option 1: 9 roses Last 365 days Drawer 32 Units

Option 2: 16 roses 16 Units

#### Box



#### Roses



Model Z Summer 2023



## Round Model

Customizable

Size Lifespan Features MOQ: 32-40 Roses Last 365 days Drawer 6 Units

#### Box



#### Roses



Model Premium Bouquet Summer 2023



## Model Premium Bouquet

Size Lifespan Features MOQ: 7 Roses Last 365 days Paper wrap & note card 13 Units

#### Roses

Customize your box with any of these 13 Colors



#### Baby's Breath



#### Lepidium Green Dragon



### Eucalyptus Cinerea



Catalog Summer 2023



Featured on....











| Product<br>Image | Product Name          | Size                | Color of Roses                                                                                              | SKU         | MOQ       |
|------------------|-----------------------|---------------------|-------------------------------------------------------------------------------------------------------------|-------------|-----------|
|                  | Individual Rose       | 1 Stem (18"