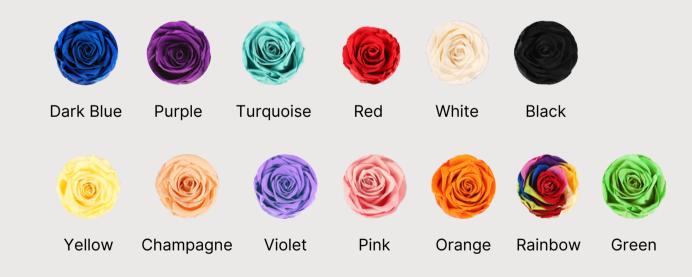

provide you with a maintenance-free product.

## Elegantly Designed & Luxuriously Presented

Ecuadorian Roses rank the largest in size & the highest in quality in the world. We farm it, design it & present it with world class delivery.

#### Memorable

Our high quality roses last for more than a year. Making them a meaningful and unforgettable gesture.

#### One-year lasting Real flowers

Instead of flowers that have a short life span, purchase ones that stay tender for at-least 365 days!



Mahd Enterpise

https://www.mahdenterprise.com/

Model Z Summer 2023



## Model Z

Size Life span MOQ:
Option 1: 16 roses Last 365 days 16 UNITS

Option 2: 25 roses

#### Box



#### Roses



Model Z Summer 2023



## Jolie

Size Life span MOQ: 4 roses Last 365 days 70 UNITS

#### Box



#### Roses



Model Posh Summer 2023



## Model Posh

Size Life span Features MOQ:

Option 1: 9 roses Last 365 days Drawer 32 Units

Option 2: 16 roses 16 Units

#### Box



#### Roses



Model Z Summer 2023



## Round Model

Customizable

Size Lifespan Features MOQ: 32-40 Roses Last 365 days Drawer 6 Units

#### Box



#### Roses



Model Premium Bouquet Summer 2023



## Model Premium Bouquet

Size Lifespan Features MOQ: 7 Roses Last 365 days Paper wrap & note card 13 Units

#### Roses

Customize your box with any of these 13 Colors



#### Baby's Breath



#### Lepidium Green Dragon



### Eucalyptus Cinerea



Catalog Summer 2023



Featured on....











| Product<br>Image | Product Name          | Size                | Color of Roses