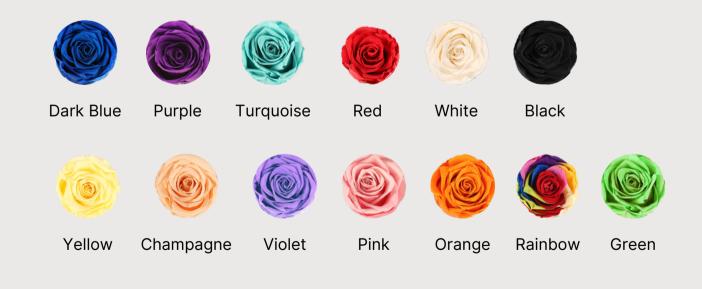

We farm it, design it & present it with world class delivery.

#### Memorable

Our high quality roses last for more than a year. Making them a meaningful and unforgettable gesture.

#### One-year lasting Real flowers

Instead of flowers that have a short life span, purchase ones that stay tender for at-least 365 days!



Mahd Enterpise

https://www.mahdenterprise.com/

Model Z Summer 2023



## Model Z

Size Life span MOQ:
Option 1: 16 roses Last 365 days 16 UNITS

Option 2: 25 roses

#### Box



#### Roses



Model Z Summer 2023



## Jolie

Size Life span MOQ: 4 roses Last 365 days 70 UNITS

#### Box



#### Roses



Model Posh Summer 2023



## Model Posh

Size Life span Features MOQ:

Option 1: 9 roses Last 365 days Drawer 32 Units

Option 2: 16 roses 16 Units

#### Box



#### Roses



Model Z Summer 2023



## Round Model

Customizable

Size Lifespan Features MOQ: 32-40 Roses Last 365 days Drawer 6 Units

#### Box



#### Roses



Model Premium Bouquet Summer 2023



## Model Premium Bouquet

Size Lifespan Features MOQ: 7 Roses Last 365 days Paper wrap & note card 13 Units

#### Roses

Customize your box with any of these 13 Colors



#### Baby's Breath



#### Lepidium Green Dragon



### Eucalyptus Cinerea



Catalog Summer 2023



Featured on....











| Product<br>Image | Product Name          | Size                | Color of Roses                                                                                              | SKU         | MOQ       |
|------------------|-----------------------|---------------------|--------------------------------------------