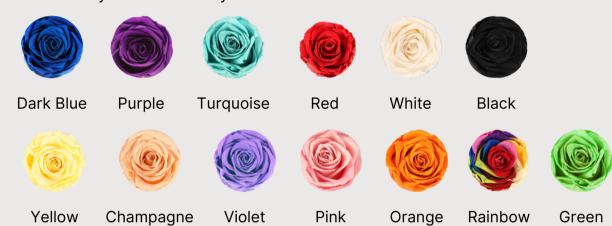

terprise.com/

Model Z Summer 2023



## Model Z

Size Life span MOQ:
Option 1: 16 roses Last 365 days 16 UNITS

Option 2: 25 roses

#### Box



#### Roses



Model Z Summer 2023



## Jolie

Size Life span MOQ: 4 roses Last 365 days 70 UNITS

#### Box



#### Roses



Model Posh Summer 2023



## Model Posh

Size Life span Features MOQ:

Option 1: 9 roses Last 365 days Drawer 32 Units

Option 2: 16 roses 16 Units

#### Box



#### Roses



Model Z Summer 2023



## Round Model

Customizable

Size Lifespan Features MOQ: 32-40 Roses Last 365 days Drawer 6 Units

#### Box



#### Roses



Model Premium Bouquet Summer 2023



## Model Premium Bouquet

Size Lifespan Features MOQ: 7 Roses Last 365 days Paper wrap & note card 13 Units

#### Roses

Customize your box with any of these 13 Colors



#### Baby's Breath



#### Lepidium Green Dragon



### Eucalyptus Cinerea



Catalog Summer 2023



Featured on....











| Product<br>Image | Product Name          | Size                | Color of Roses                                                                                              | SKU         | MOQ       |
|------------------|-----------------------|---------------------|-------------------------------------------------------------------------------------------------------------|-------------|-----------|
|                  | Individual Rose       | 1 Stem (18" x 2" Ø) | Dark Blue, Purple, Turqouise, Red, White, Black, Yellow,<br>Champagne, Violet, Pink, Orange, Rainbow, Green | INDROSE1    | 100 UNITS |
|                  | Baby Breath           | 1 Bunch (23 '')