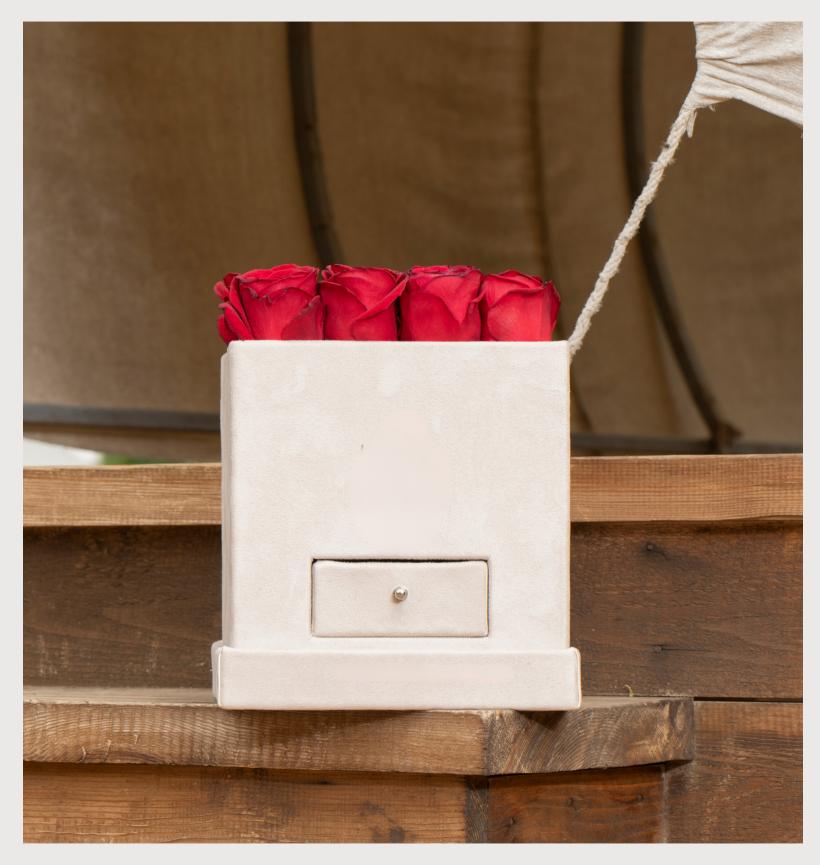

## Model Posh

Size Life span Features MOQ:

Option 1: 9 roses Last 365 days Drawer 32 Units

Option 2: 16 roses 16 Units

#### Box

#### Roses

Model Z Summer 2023

## Round Model

Customizable

Size Lifespan Features MOQ: 32-40 Roses Last 365 days Drawer 6 Units

#### Roses

Model Premium Bouquet Summer 2023