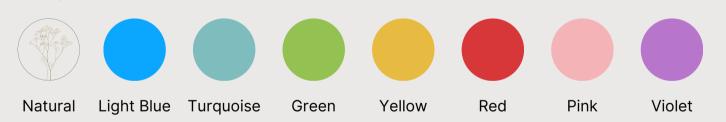

#### Roses

Customize your box with any of these 13 Colors

### Eucalyptus Cinerea

Catalog Summer 2023

Featured on....

| Product<br>Image | Product Name          | Size                | Color of Roses                                                                                              | SKU         | MOQ       |
|------------------|-----------------------|---------------------|-------------------------------------------------------------------------------------------------------------|-------------|-----------|
|                  | Individual Rose       | 1 Stem (18" x 2" Ø) | Dark Blue, Purple, Turqouise, Red, White, Black, Yellow,<br>Champagne, Violet, Pink, Orange, Rainbow, Green | INDROSE1    | 100 UNITS |
|                  | Baby Breath           | 1 Bunch (23 '')     | Natural, Light Blue, Turqouise, Green, Yellow, Red, Pink,<br>Violet                                         | INDBABYBR1  | 100 UNITS |
|                  | Lepidium Green Dragon | 1 Stem (23 ")       | Natural, Green, Red                                                                                         | INDLEPGRDG1 | 100 UNITS |
|                  | Sunflowers            | 1 Stem (18" X 4" Ø) | Yellow                                                                                                      | INDSNFL1    | 100 UNITS |
|                  | Carnation (Head Only) | 2" Ø                | Red                                                                                                         | INDCARN1    | 100 UNITS |