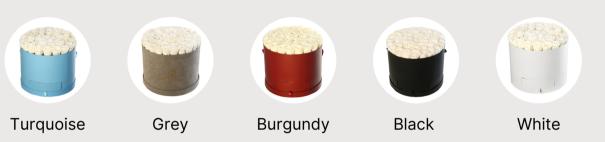

them a meaningful and unforgettable gesture.

#### One-year lasting Real flowers

Instead of flowers that have a short life span, purchase ones that stay tender for at-least 365 days!



Mahd Enterpise

https://www.mahdenterprise.com/

Model Z Summer 2023



## Model Z

Size Life span MOQ:
Option 1: 16 roses Last 365 days 16 UNITS

Option 2: 25 roses

#### Box



#### Roses



Model Z Summer 2023



## Jolie

Size Life span MOQ: 4 roses Last 365 days 70 UNITS

#### Box



#### Roses



Model Posh Summer 2023



## Model Posh

Size Life span Features MOQ:

Option 1: 9 roses Last 365 days Drawer 32 Units

Option 2: 16 roses 16 Units

#### Box



#### Roses



Model Z Summer 2023



## Round Model

Customizable

Size Lifespan Features MOQ: 32-40 Roses Last 365 days Drawer 6 Units

#### Box



#### Roses



Model Premium Bouquet Summer 2023



## Model Premium Bouquet

Size Lifespan Features MOQ: 7 Roses Last 365 days Paper wrap & note card 13 Units

#### Roses

Customize your box with any of these 13 Colors



#### Baby's Breath



#### Lepidium Green Dragon



### Eucalyptus Cinerea



Catalog Summer 2023



Featured on....











| Product<br>Image | Product Name          | Size                | Color of Roses                                                                                              | SKU         | MOQ       |
|------------------|-----------------------|---------------------|-------------------------------------------------------------------------------------------------------------|-------------|-----------|
|                  | Individual Rose