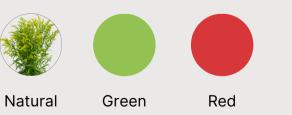

#### Lepidium Green Dragon

| Product<br>Image | Product Name                 | Size           | Color of Roses       | SKU         | моо       |
|------------------|------------------------------|----------------|----------------------|-------------|-----------|
|                  | Cocculus<br>(Moonsee)        | 1 Stem (23 '') | Natural, Bleached    | INDCOCLS1   | 100 UNITS |
|                  | Tree Fern                    | 1 Stem (23 '') | Natural, Bleached    | INDTREFN1   | 100 UNITS |
|                  | Butchur's<br>(Ruscus)        | 1 Stem (23 '') | Natural,<br>Bleached | INDRUSCS1   | 100 UNITS |
|                  | Craspedia (Billy<br>Buttons) | 1 Stem (23 '') | Natural, Bleached    | INDBILBUTN1 | 100 UNITS |
|                  | Baby Eucalyptus              | 1 Stem (23 ")  | Natural,<br>Bleached | INDBABYEUC1 | 100 UNITS |